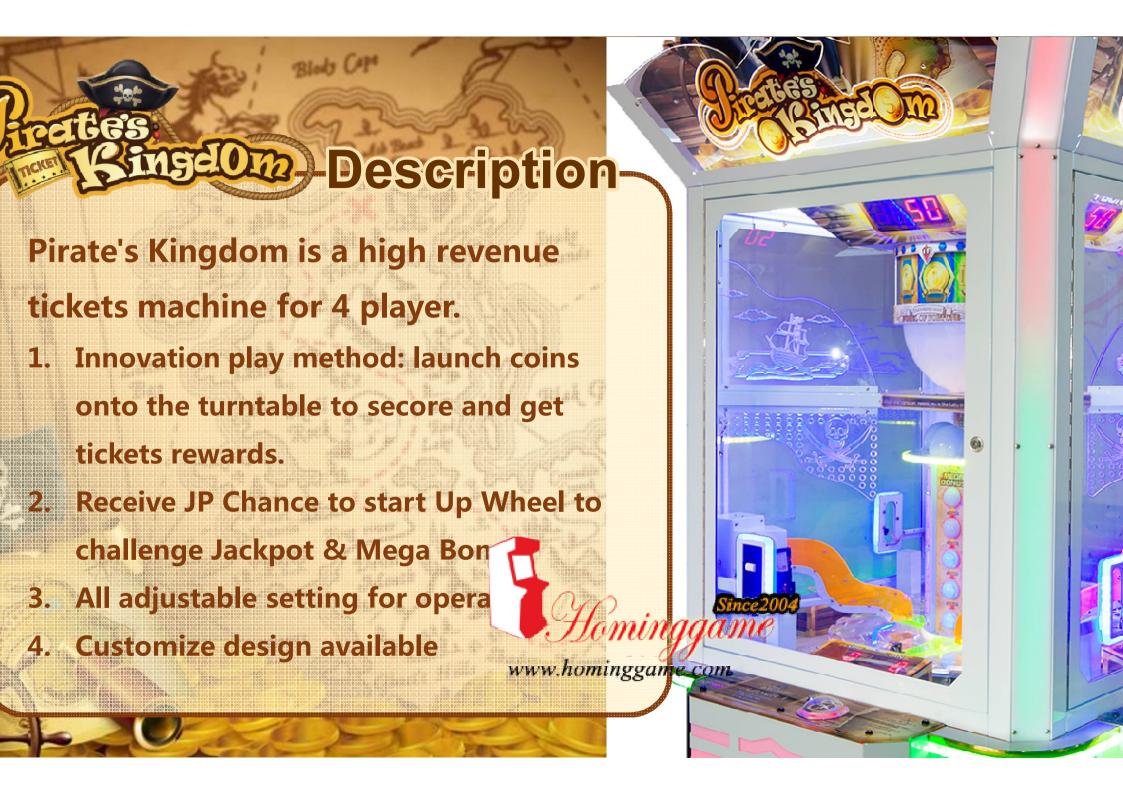

  Big funny, big income!!

stery Prize!!! **See2003**Lominggame

whominggame com

www.hominggame.com

Name: Pirate's Kingdom

Product color: Picture color

Player age: All age

Position: 4 Players

Voltage: 220V / 110V

Power: 450W

Dimension: L1350×W1350×H21

Weight: 250kg

Material: Hardware + Acrylic