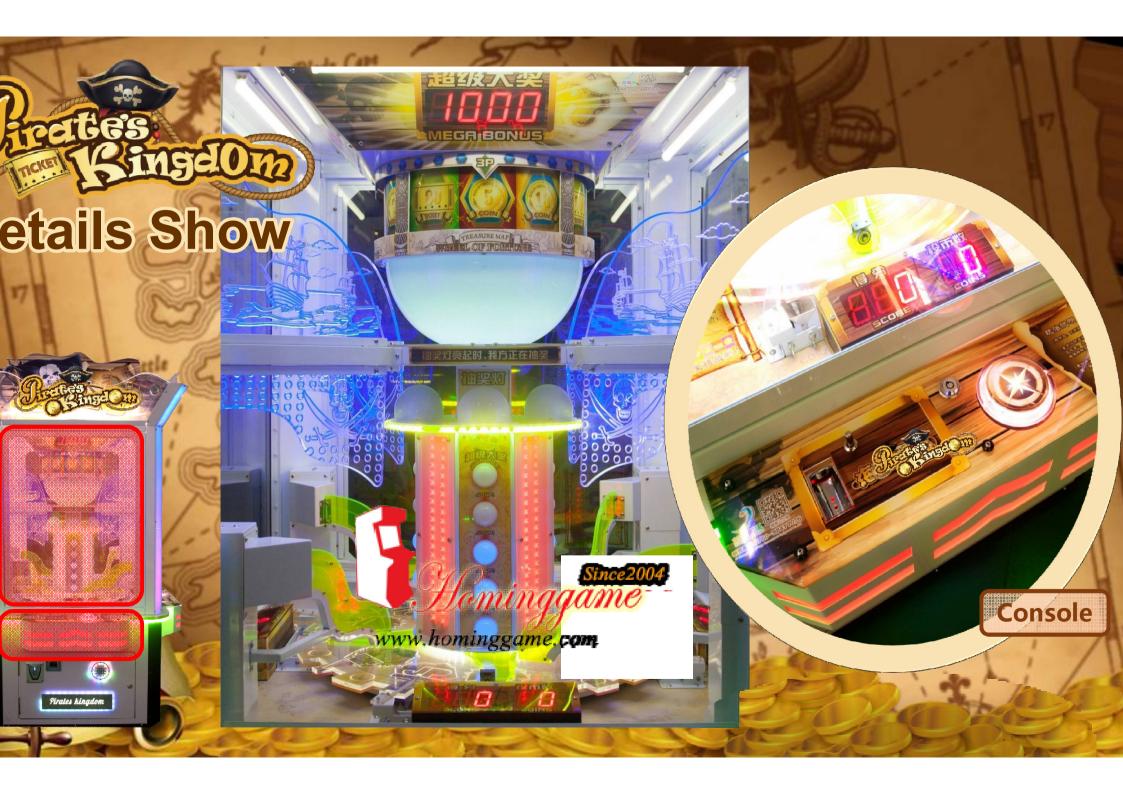

- 1. Press button to launch coins onto the turntable!
- 2. When Coin Lands within the Number Area, Tickets are won! Landing on JP

  Chance area start Top Wheel Feature!
- 3. When the Top Wheel stops on JP, you can lit up 1 JP light. Accure the 5 lights to win the Mega Bones (Jomi)