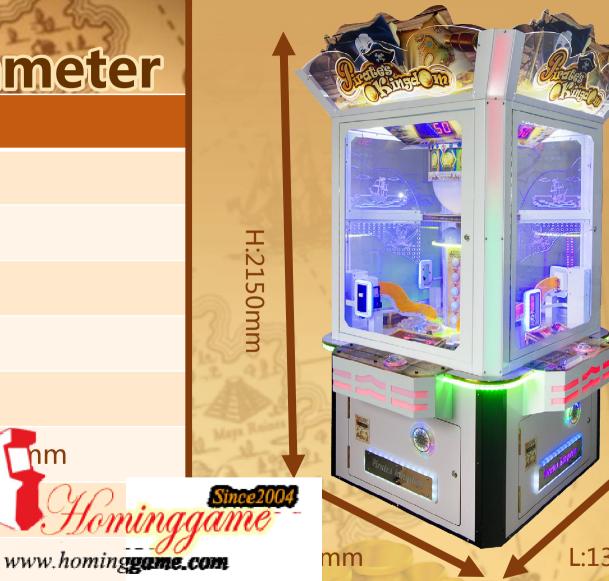

Voltage: 220V / 110V

Power: 450W

Dimension: L1350×W1350×H21

Weight: 250kg

Material: Hardware + Acrylic