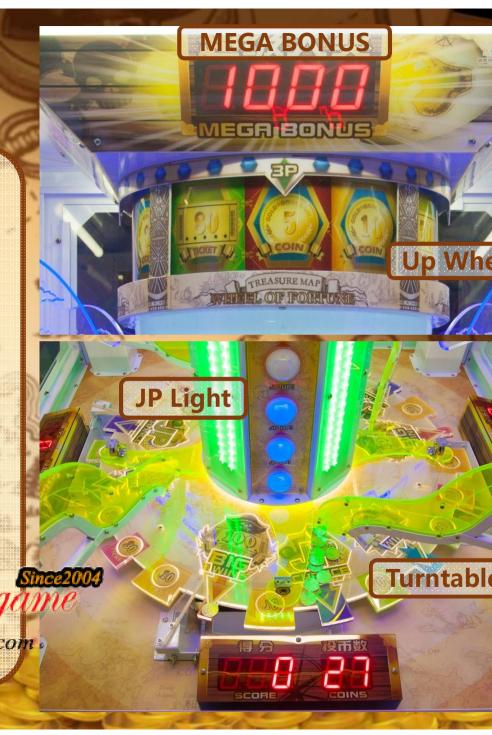

- 1. Press button to launch coins onto the turntable!
- 2. When Coin Lands within the Number Area, Tickets are won! Landing on JP

  Chance area start Top Wheel Feature!
- 3. When the Top Wheel stops on JP, you can lit up 1 JP light. Accure the 5 lights to win the Mega Bones (Jomi)