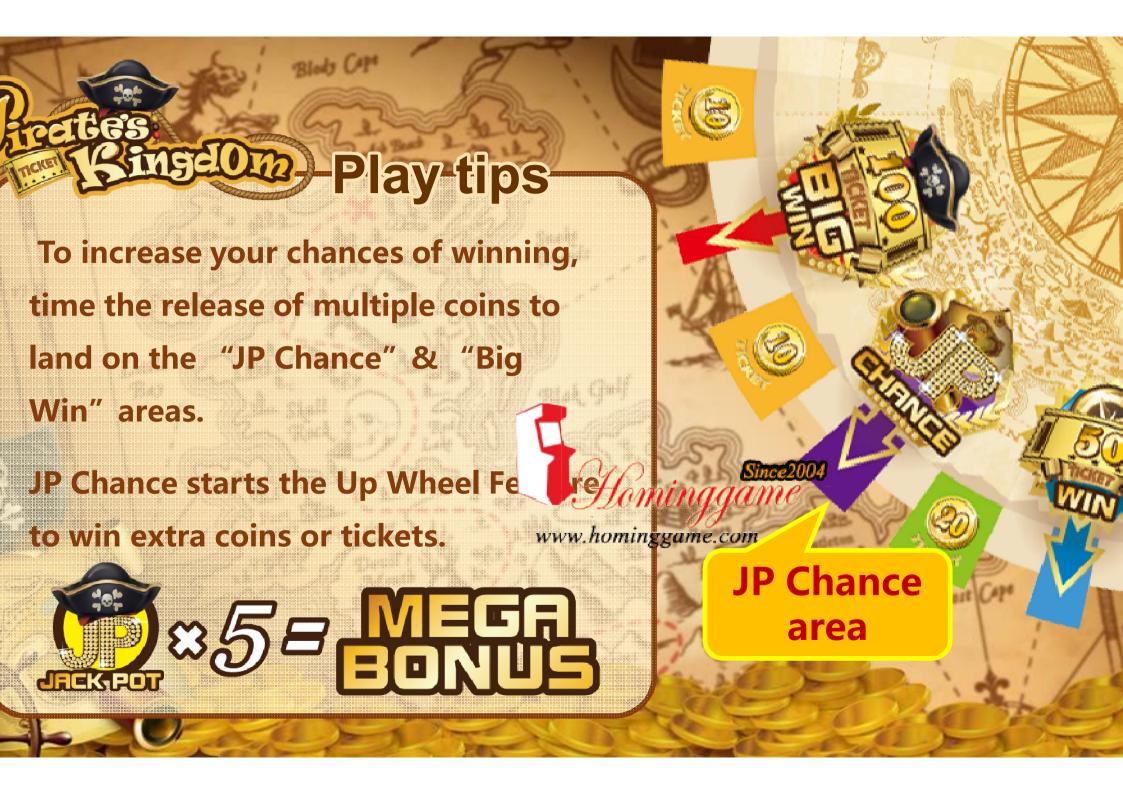

- 1. Press button to launch coins onto the turntable!
- 2. When Coin Lands within the Number Area, Tickets are won! Landing on JP

  Chance area start Top Wheel Feature!
- 3. When the Top Wheel stops on JP, you can lit up 1 JP light. Accure the 5 lights to win the Mega Bones (Jomi)