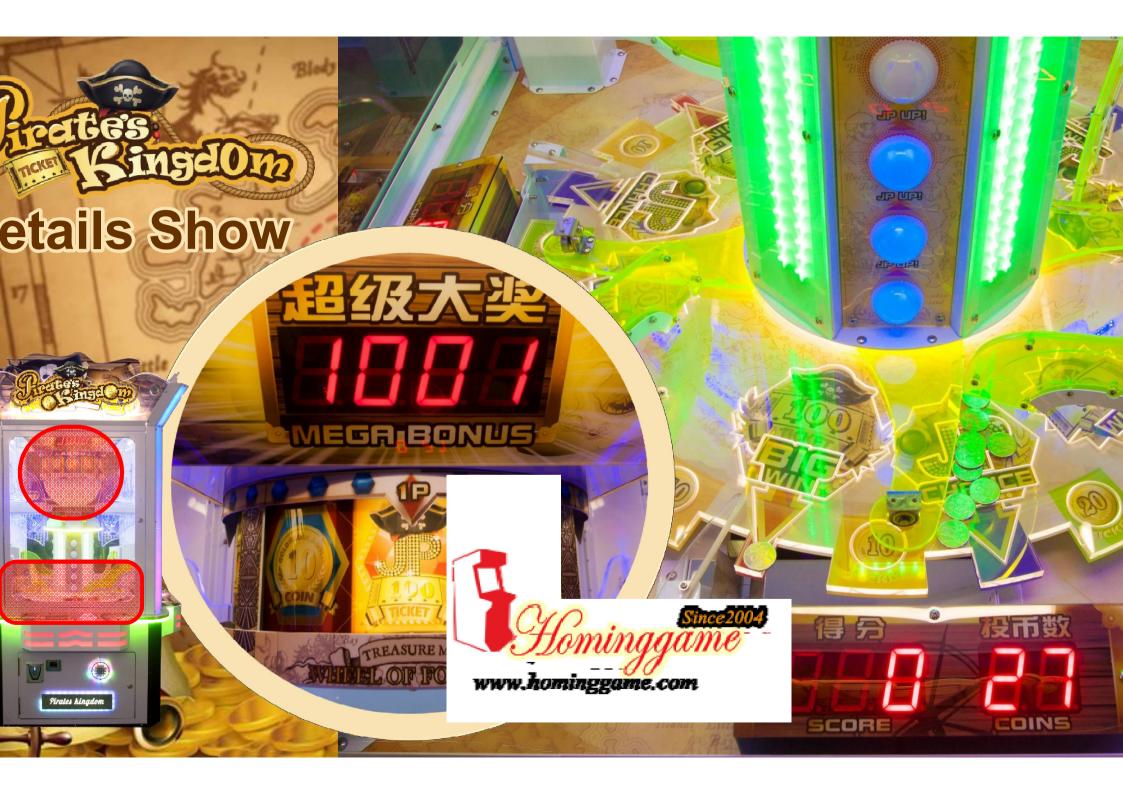

- 1. Press button to launch coins onto the turntable!
- 2. When Coin Lands within the Number Area, Tickets are won! Landing on JP

  Chance area start Top Wheel Feature!
- 3. When the Top Wheel stops on JP, you can lit up 1 JP light. Accure the 5 lights to win the Mega Bones (Jomi)